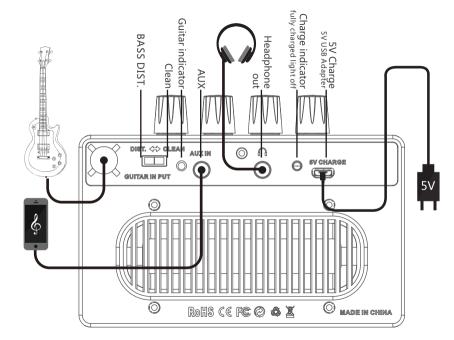

## **Specifications**

Input: BASS Input (6.35mm input jack), AUX Input (3.5mm input jack)

Output: 3.5mm headphone output, Speaker output

Switch: Clean/Distortion switch

Knobs: VOL —Power on/off and Control the master volume

## AUX Connection to play-along devices like smart phones or mp3.

## (10) Headphone out