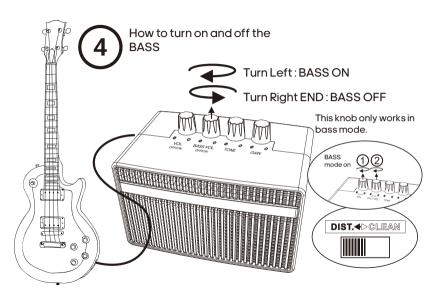

BASS—BASS on/off and Control the level of distortion

TONE—Control the TONE

GAIN-Control the GAIN

Indicator lights: Power indicator light

Recharge: 5V/1A USB adapter(not included)

Built-in battery: 18650 battery pack