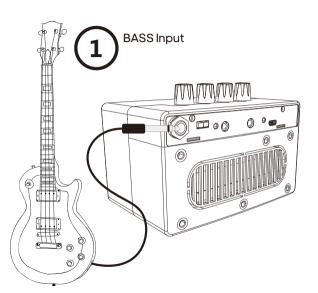

## **Specifications**

Input: BASS Input (6.35mm input jack), AUX Input (3.5mm input jack)

Output: 3.5mm headphone output, Speaker output

Switch: Clean/Distortion switch

Knobs: VOL —Power on/off and Control the master volume