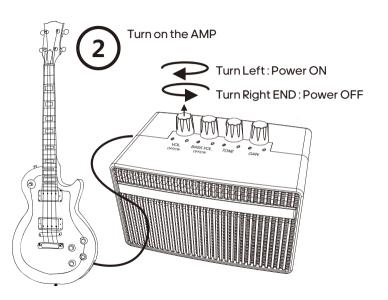

## **Specifications**

Input: BASS Input (6.35mm input jack), AUX Input (3.5mm input jack)

Output: 3.5mm headphone output, Speaker output

Switch: Clean/Distortion switch

Knobs: VOL —Power on/off and Control the master volume

BASS—BASS on/off and Control the level of distortion

TONE—Control the TONE

GAIN-Control the GAIN

Indicator lights: Power indicator light

Recharge: 5V/1A USB adapter(not included)

Built-in battery: 18650 battery pack