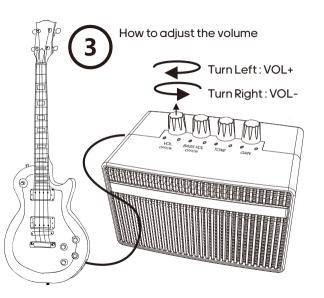

## **Specifications**

Input: BASS Input (6.35mm input jack), AUX Input (3.5mm input jack)

Output: 3.5mm headphone output, Speaker output

Switch: Clean/Distortion switch

Knobs: VOL —Power on/off and Control the master volume