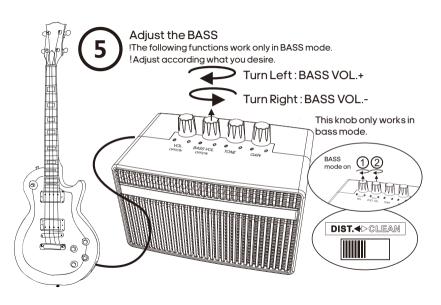

BASS—BASS on/off and Control the level of distortion

TONE—Control the TONE

GAIN-Control the GAIN

Indicator lights: Power indicator light

Recharge: 5V/1A USB adapter(not included)

Built-in battery: 18650 battery pack