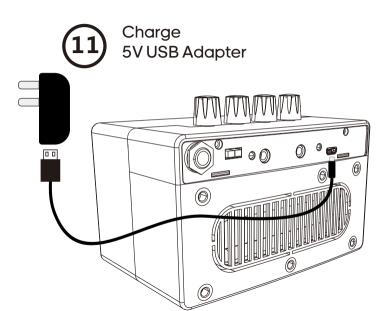

BASS—BASS on/off and Control the level of distortion

TONE—Control the TONE

GAIN-Control the GAIN

Indicator lights: Power indicator light

Recharge: 5V/1A USB adapter(not included)

Built-in battery: 18650 battery pack