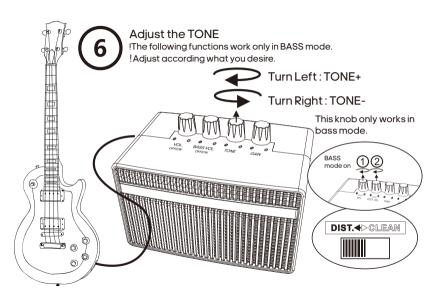

## **Specifications**

Input: BASS Input (6.35mm input jack), AUX Input (3.5mm input jack)

Output: 3.5mm headphone output, Speaker output

Switch: Clean/Distortion switch

Knobs: VOL —Power on/off and Control the master volume

BASS—BASS on/off and Control the level of distortion

TONE—Control the TONE

GAIN-Control the GAIN

Indicator lights: Power indicator light

Recharge: 5V/1A USB adapter(not included)

Built-in battery: 18650 battery pack