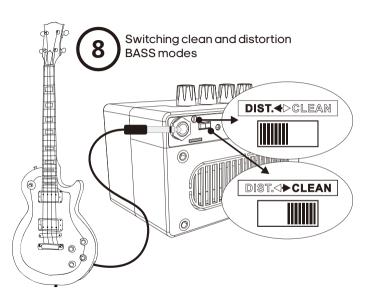

## **Specifications**

Input: BASS Input (6.35mm input jack), AUX Input (3.5mm input jack)

Output: 3.5mm headphone output, Speaker output

Switch: Clean/Distortion switch

Knobs: VOL —Power on/off and Control the master volume