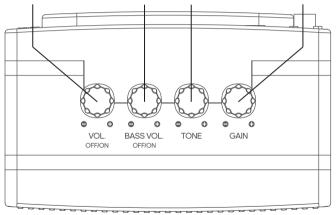

## **Specifications**

Input: BASS Input (6.35mm input jack), AUX Input (3.5mm input jack)

Output: 3.5mm headphone output, Speaker output

Switch: Clean/Distortion switch

Knobs: VOL —Power on/off and Control the master volume

BASS—BASS on/off and Control the level of distortion

TONE—Control the TONE

GAIN-Control the GAIN

Indicator lights: Power indicator light

Recharge: 5V/1A USB adapter(not included)

Built-in battery: 18650 battery pack

Speaker: Two speakers, 3 watts each

Weiaht: 490a

Dimension: 139(L)x 97(W)x 88(H)mm

Packing List: Mini Guitar Amp x 1 USB Power Cable x 1 3.5mm Audio Cable x 1

BASS on/off
Power on/off BASS Volume Tone Gain
Master volume (Under Bass mode) (Under Bass mode) (Under Bass mode)