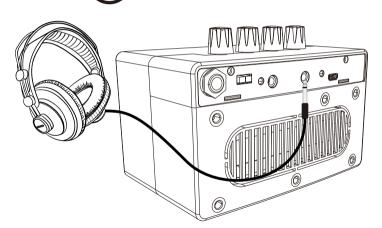

6.35mm input jack), AUX Input (3.5mm input jack)

Output: 3.5mm headphone output, Speaker output

Switch: Clean/Distortion switch

Knobs: VOL —Power on/off and Control the master volume

BASS—BASS on/off and Control the level of distortion

TONE—Control the TONE

GAIN-Control the GAIN

Indicator lights: Power indicator light

Recharge: 5V/1A USB adapter(not included)

Built-in battery: 18650 battery pack

Speaker: Two speakers, 3 watts each

Weiaht: 490a

Dimension: 139(L)x 97(W)x 88(H)mm

Packing List: Mini Guitar Amp x 1 USB Power Cable x 1 3.5mm Audio Cable x 1

BASS on/off
Power on/off BASS Volume Tone Gain
Master volume (Under Bass mode) (Under Bass mode) (Under Bass mode)





















## AUX Connection to play-along devices like smart phones or mp3.



## (10) Headphone out