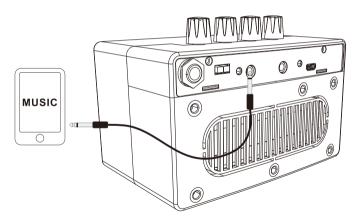

ns**

Input: BASS Input (6.35mm input jack), AUX Input (3.5mm input jack)

Output: 3.5mm headphone output, Speaker output

Switch: Clean/Distortion switch

Knobs: VOL —Power on/off and Control the master volume

BASS—BASS on/off and Control the level of distortion

TONE—Control the TONE

GAIN-Control the GAIN

Indicator lights: Power indicator light

Recharge: 5V/1A USB adapter(not included)

Built-in battery: 18650 battery pack

Speaker: Two speakers, 3 watts each

Weiaht: 490a

Dimension: 139(L)x 97(W)x 88(H)mm

Packing List: Mini Guitar Amp x 1 USB Power Cable x 1 3.5mm Audio Cable x 1

BASS on/off
Power on/off BASS Volume Tone Gain
Master volume (Under Bass mode) (Under Bass mode) (Under Bass mode)





















## AUX Connection to play-along devices like smart phones or mp3.



## (10) Headphone out