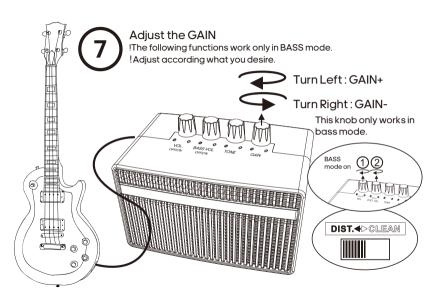

## **Specifications**

Input: BASS Input (6.35mm input jack), AUX Input (3.5mm input jack)

Output: 3.5mm headphone output, Speaker output

Switch: Clean/Distortion switch

Knobs: VOL —Power on/off and Control the master volume

BASS—BASS on/off and Control the level of distortion

TONE—Control the TONE

GAIN-Control the GAIN

Indicator lights: Power indicator light

Recharge: 5V/1A USB adapter(not included)

Built-in battery: 18650 battery pack